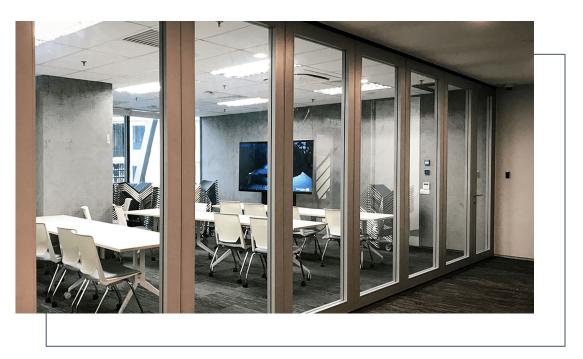

#### **TRANSPARENCY & PRIVACY**

High acoustic rating model offer true privacy without the need to sacrifice the presence of natural light. The luxury of having both at the same time.

# Single Glazed

- > Single glazing high performance glass
- > Dynamic noise management up to STC38
- > Architectural aluminium frame built for maximum durability

| Thickness       | 85mm                          |
|-----------------|-------------------------------|
| Width           | 750mm to 1200mm               |
| Height          | 1500mm to 3500mm              |
| Surface         | Tempered Glass                |
| Acoustic Seal   | Top & Bottom Retractable Seal |
| Acoustic Rating | STC30 to 34                   |