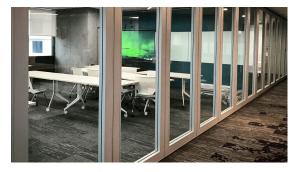

## Double Glazed

- > Double glazing high performance glass
- > Maximum noise management up to STC48
- > Architectural aluminium frame built for extreme durability

| Thickness       | 85mm                          |
|-----------------|-------------------------------|
| Width           | 750mm to 1200mm               |
| Height          | 1500mm to 3500mm              |
| Surface         | Tempered Glass                |
| Acoustic Seal   | Top & Bottom Retractable Seal |
| Acoustic Rating | STC40 to 48                   |

# Single Glazed

- > Single glazing high performance glass
- > Dynamic noise management up to STC38
- > Architectural aluminium frame built for maximum durability

| Thickness       | 85mm                          |
|-----------------|-------------------------------|
| Width           | 750mm to 1200mm               |
| Height          | 1500mm to 3500mm              |
| Surface         | Tempered Glass                |
| Acoustic Seal   | Top & Bottom Retractable Seal |
| Acoustic Rating | STC30 to 34                   |