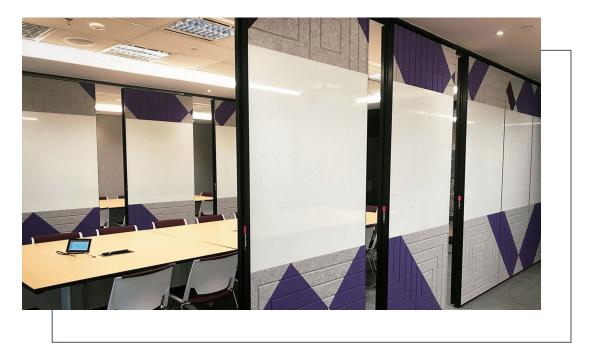

### **DESIGN FLEXIBILITY**

Wide collection of high-quality decorative & functional surface finishes. Range from fabric, laminate, glass, etc for your particular requirements.

### Solid

- > Ultimate flexibility as optimal space solution
- > Industry leading noise management up to STC51
- > Architectural aluminium frame built for maximum durability

| Thickness       | 85mm                          |
|-----------------|-------------------------------|
| Width           | 750mm to 1200mm               |
| Height          | 1500mm to 6000mm              |
| Surface         | Bare, Fabric or Laminate      |
| Acoustic Seal   | Top & Bottom Retractable Seal |
| Acoustic Rating | STC42 to 51                   |