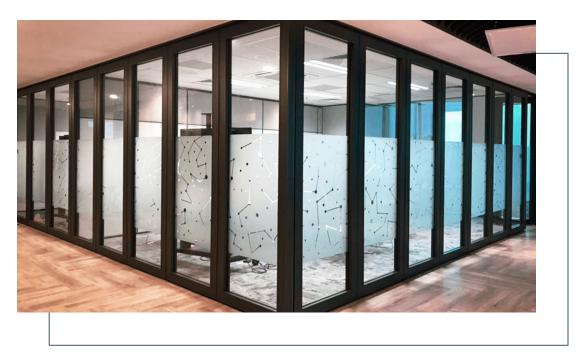

#### **TRANSPARENCY & PRIVACY**

High acoustic rating model offer true privacy without the need to sacrifice the presence of natural light. The luxury of having both at the same time.

## Double Glazed

- > Double glazing high performance glass
- > Maximum noise management up to STC48
- > Architectural aluminium frame built for extreme durability

| Thickness       | 85mm                          |
|-----------------|-------------------------------|
| Width           | 750mm to 1200mm               |
| Height          | 1500mm to 3500mm              |
| Surface         | Tempered Glass                |
| Acoustic Seal   | Top & Bottom Retractable Seal |
| Acoustic Rating | STC40 to 48                   |