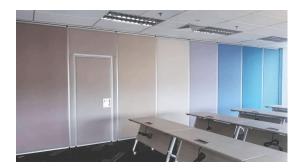

### Solid

- > Ultimate flexibility as optimal space solution
- > Industry leading noise management up to STC51
- > Architectural aluminium frame built for maximum durability

| Thickness       | 85mm                          |
|-----------------|-------------------------------|
| Width           | 750mm to 1200mm               |
| Height          | 1500mm to 6000mm              |
| Surface         | Bare, Fabric or Laminate      |
| Acoustic Seal   | Top & Bottom Retractable Seal |
| Acoustic Rating | STC42 to 51                   |